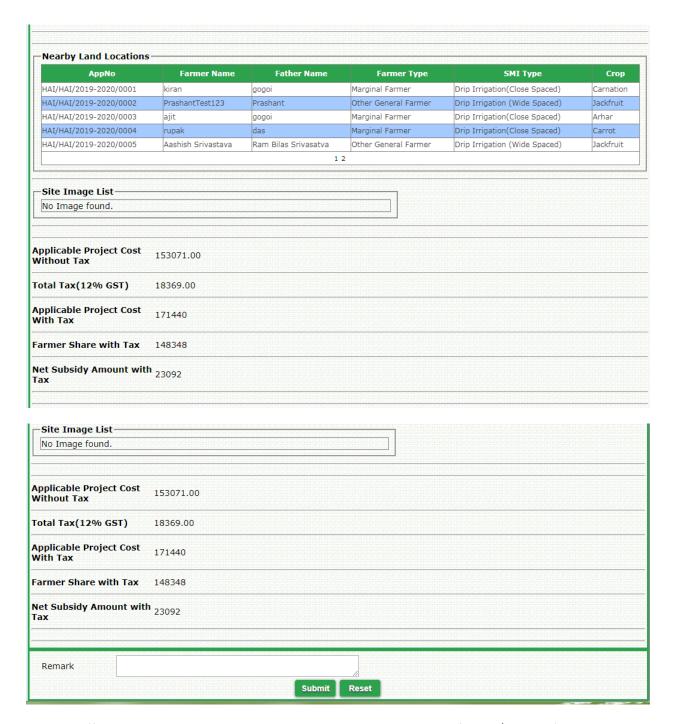

## GPS Points(Third Party)-

No Data Found.

Account officer cannot edit any value. He would release the payment to farmer/ vendor (as per mandate) and submit the form as 'Approved'.