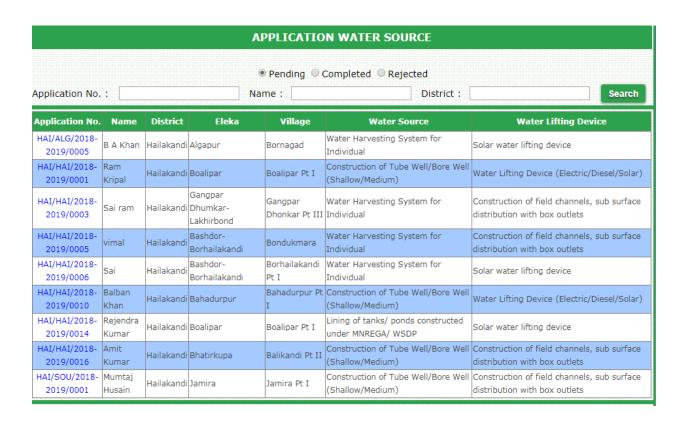

## **Application for Water Sources Installation**

(By Engineering Section)

On login by authorized user of Engineering Section, he will see a list of pending applications who have applied for water sources in PMKSY application form.

The radio button on top will be set by default on 'Pending'. Other options are 'Completed' and 'Rejected'.

On selecting any pending application, the system will show complete detail of the applicant along with a progress tracker, as shown on the next page.