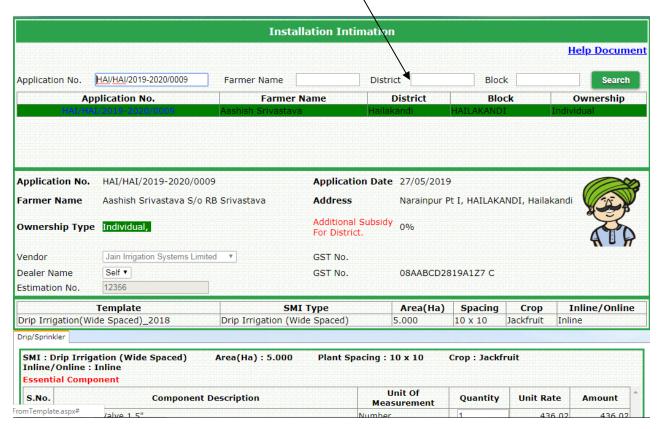

## Pradhan Mantri Krishi Sinchayee Yojna (PMKSY), Assam

Installation Intimation (By Vendor)

A registered vendor, when logs in the system and selects the option of Installation Intimation, he will see the list of sanctioned cases to his firm on top of screen. He will select one of these applications and proceed.

On selecting the application, the system will display the component list with quantities and rates as filled by this vendor in Vendor Estimate. However, the quantity column is editable. Vendor will change the quantity originally estimated with actually used quantities. This may change the total project cost slightly. Vendor will press button 'Click to get total'. This will give revised project cost and revised subsidy (if changed).

Vendor can also select the Dealer name from the list of dealers submitted by him to the department. Otherwise he may select 'Self' if the installation was done by himself.

Finally, vendor will press 'Save' button to save the Installation Intimation.