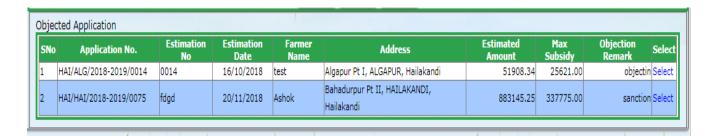

idy will be payable on the cost whichever is less.
- 4. It will get the applicable rate of subsidy for the category of farmer under application.
- 5. It will calculate the amount of subsidy on the least cost as derived in step 3 above.
- 6. Finally it will compute the farmer share after deducting subsidy amount computed in step 5 from the actual project cost computed in step 1.

On submit button press, the system will check following validations on data -

Crop Detail must be selected Component quantity cannot be more than Max Quantity. Component quantity cannot be less than Min Quantity Area (Ha) should not be greater than Balance Area (Ha) Eligible Subsidy cannot be zero

Those application objected by the DHO at Estimate verification shows at the bottom grid with remark as shown below.



Vendor can select the application by clicking at select link and done the correction and then submit.