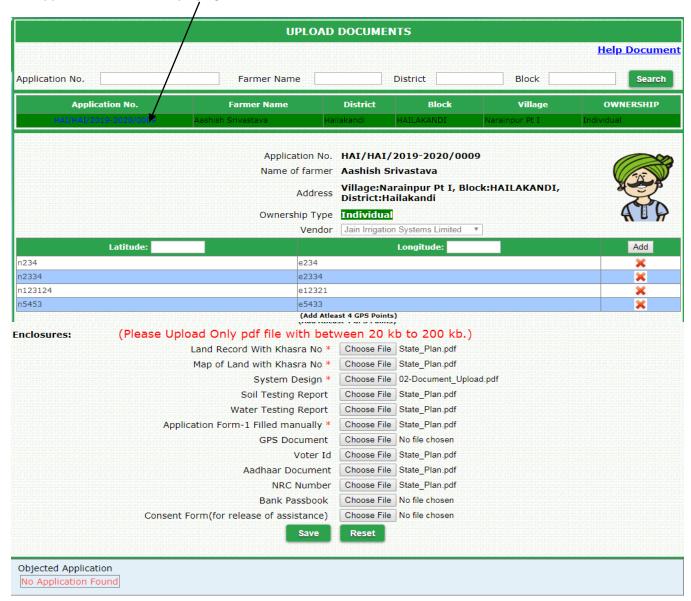

Vendor will select any one application from the dash-board list for upload of mandatory documents with the application. Documents shown with red star (\*) are compulsory to be uploaded. Others are optional. However, at least one of the identification documents among Voter ID, Aadhar Card or NRC Number document needs to be uploaded.

In System Design, Vendor is required to give a complete drawing of schematic design of proposed MI system. In GPS Document, the GPS co-ordinates of all corners of the farm are to be written on a paper and scanned for upload.

GPS co-ordinates (latitude, longitude) are also to be filled up in the tabular space given in the screen. At least four points to be filled up. For farms in pentagon shape, five points would be required.

All documents must be signed by farmer as well as vendor before upload. Documents should be in pdf format.

Those application objected by the DHO at Document verification shows at the bottom grid with remark as shown below.